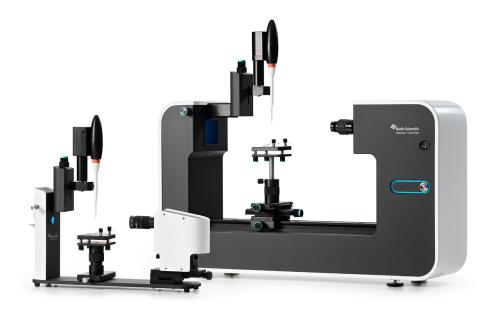

## 3 reasons to upgrade

Do you like to stay ahead of your game? We do too. We think your equipment should be as updated as your ideas. Now is the time to trade in your CAM 200/101/100 tensiometers for modern versions - an opportunity for you to work with our top-of-the-line instruments Theta Flex and Theta Lite. We summarized the most valuable pros of our renowned optical tensiometers.

## High-end imaging for reliable results

Our Theta instruments provide camera resolution up to  $1984 \times 1264$  px with a maximum of 3009 FPS, and monochromatic LED background light. All components are carefully selected to serve you with the best possible experience and results to rely on.